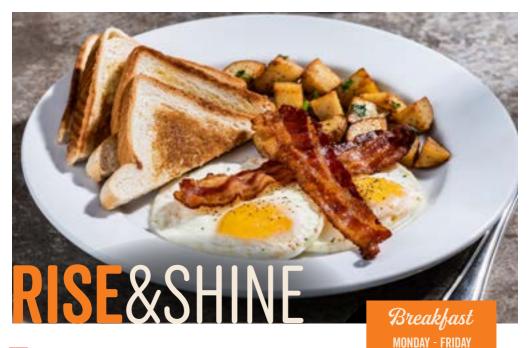

# RISE&SHINE

# **CLASSIC BREAKFAST**

Two eggs, strip bacon and hash browns with a choice of white or multigrain toast. 18.00