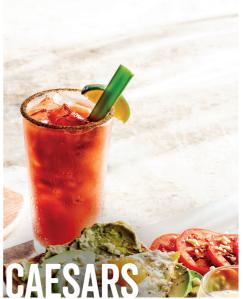

### TRADITIONAL CAESAR (1 oz.)

Gin or vodka, Mott's® Clamato Juice topped with lime and house-made pickles. 6.00