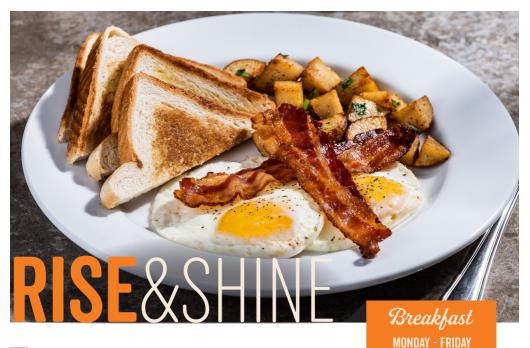

# RISE&SHINE

## CLASSIC BREAKFAST

Two eggs, strip bacon and hash browns with a choice of white or multigrain toast. 17.00