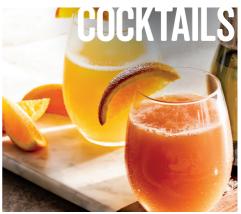

# **CLASSIC MIMOSA** (1 oz.)

Prosecco served with chilled orange juice. 8.00

## **APEROL SPRITZ** (2 oz.)

Aperol and prosecco served over ice and topped with soda. 13.00

## SCREWDRIVER (1 oz.)

Served with vodka and orange juice. 6.00